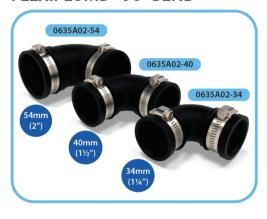

## FLEXIPLUMB - 90° BEND

| Fitting<br>Size             | 34mm<br>(1¼″)  | 40mm<br>(1½″)  | 54mm<br>(2")    |
|-----------------------------|----------------|----------------|-----------------|
| (A)<br>Internal<br>Diameter | 34mm<br>(1.3″) | 40mm<br>(1.6″) | 54mm<br>(2.1")  |
| (B)<br>External<br>Diameter | 45mm<br>(1.8″) | 51mm<br>(2")   | 65mm<br>(2.6")  |
| (C)<br>Insertion<br>Depth   | 30mm<br>(1.2″) | 33mm<br>(1.3″) | 36mm<br>(1.4")  |
| (D)                         | 57mm<br>(2.2") | 64mm<br>(2.5″) | 75mm<br>(3")    |
| (E)                         | 80mm<br>(3.1″) | 90mm<br>(3.5″) | 108mm<br>(4.3″) |