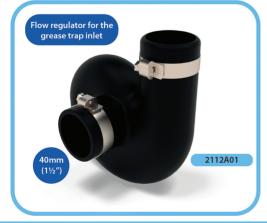

## FLEXIPLUMB - VORTEX FLOW CONTROLLER

| Fitting Size          | 40mm (1½″)   |
|-----------------------|--------------|
| (A) Internal Diameter | 40mm (1.6")  |
| (B) External Diameter | 48mm (1.9")  |
| (C) Insertion Depth   | 82mm (3.2")  |
| (D)                   | 48mm (1.9")  |
| (E)                   | 88mm (3.5")  |
| (F)                   | 154mm (6.1") |
| (G)                   | 144mm (5.7") |