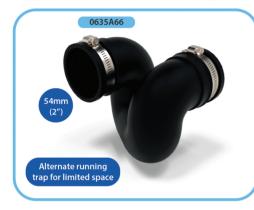

## FLEXIPLUMB - SPACE SAVER RUNNING TRAP

| Fitting Size          | 54mm (2")    |
|-----------------------|--------------|
| (A) Internal Diameter | 54mm (2.1")  |
| (B) External Diameter | 65mm (2.6")  |
| (C) Insertion Depth   | 32mm (1.3")  |
| (D)                   | 138mm (5.4") |
| (E)                   | 141mm (5.6″) |
| (F)                   | 112mm (4.4") |
| (G)                   | 76mm (3")    |
| (H)                   | 13mm (0.5")  |