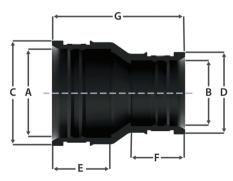

## FLEXIPLUMB - STRAIGHT CONNECTOR

| Fitting<br>Size             | 34mm<br>(1½")  | 40mm<br>(1½")  | 54mm<br>(2")   |
|-----------------------------|----------------|----------------|----------------|
| (A)<br>Internal<br>Diameter | 34mm<br>(1.3") | 40mm<br>(1.6") | 54mm<br>(2.1″) |
| (B)<br>External<br>Diameter | 45mm<br>(1.8") | 51mm<br>(2")   | 65mm<br>(2.6") |
| (C)<br>Insertion<br>Depth   | 30mm<br>(1.2″) | 33mm<br>(1.3″) | 36mm<br>(1.4") |
| (D)                         | 64mm<br>(2.5″) | 70mm<br>(2.8″) | 76mm<br>(3″)   |