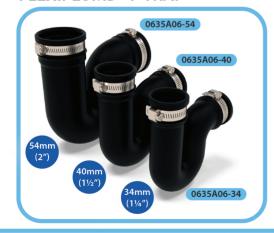

## FLEXIPLUMB - STRAIGHT CONNECTOR

| Fitting<br>Size             | 34mm<br>(1½")  | 40mm<br>(1½")  | 54mm<br>(2")   |
|-----------------------------|----------------|----------------|----------------|
| (A)<br>Internal<br>Diameter | 34mm<br>(1.3") | 40mm<br>(1.6") | 54mm<br>(2.1″) |
| (B)<br>External<br>Diameter | 45mm<br>(1.8") | 51mm<br>(2")   | 65mm<br>(2.6") |
| (C)<br>Insertion<br>Depth   | 30mm<br>(1.2″) | 33mm<br>(1.3″) | 36mm<br>(1.4") |
| (D)                         | 64mm<br>(2.5″) | 70mm<br>(2.8″) | 76mm<br>(3″)   |

## FLEXIPLUMB - 90° BEND

| Fitting<br>Size             | 34mm<br>(1¼″)  | 40mm<br>(1½″)  | 54mm<br>(2")    |
|-----------------------------|----------------|----------------|-----------------|
| (A)<br>Internal<br>Diameter | 34mm<br>(1.3″) | 40mm<br>(1.6″) | 54mm<br>(2.1")  |
| (B)<br>External<br>Diameter | 45mm<br>(1.8″) | 51mm<br>(2")   | 65mm<br>(2.6")  |
| (C)<br>Insertion<br>Depth   | 30mm<br>(1.2″) | 33mm<br>(1.3″) | 36mm<br>(1.4")  |
| (D)                         | 57mm<br>(2.2") | 64mm<br>(2.5″) | 75mm<br>(3")    |
| (E)                         | 80mm<br>(3.1″) | 90mm<br>(3.5″) | 108mm<br>(4.3″) |

#### FLEXIPLUMB - 45° BEND

| Fitting                     | 34mm           | 40mm           | 54mm           |
|-----------------------------|----------------|----------------|----------------|
| Size                        | (1¼″)          | (1½″)          | (2")           |
| (A)<br>Internal<br>Diameter | 34mm<br>(1.3") | 40mm<br>(1.6″) | 54mm<br>(2.1″) |
| (B)<br>External<br>Diameter | 45mm<br>(1.8″) | 51mm<br>(2″)   | 65mm<br>(2.6″) |
| (C)<br>Insertion<br>Depth   | 30mm<br>(1.2″) | 33mm<br>(1.3″) | 36mm<br>(1.4") |
| (D)                         | 68mm           | 77mm           | 93mm           |
|                             | (2.7")         | (3″)           | (3.7")         |
| (E)                         | 89mm           | 99mm           | 114mm          |
|                             | (3.5")         | (3.9")         | (4.5")         |