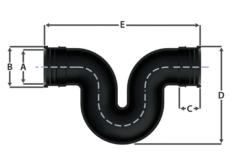

#### FLEXIPLUMB - P TRAP

| Fitting                     | 34mm           | 40mm           | 54mm           |
|-----------------------------|----------------|----------------|----------------|
| Size                        | (1¼")          | (1½″)          | (2")           |
| (A)<br>Internal<br>Diameter | 34mm<br>(1.3") | 40mm<br>(1.6″) | 54mm<br>(2.1″) |
| (B)<br>External<br>Diameter | 45mm<br>(1.8") | 51mm<br>(2")   | 65mm<br>(2.6″) |
| (C)<br>Insertion<br>Depth   | 30mm<br>(1.2") | 33mm<br>(1.3″) | 36mm<br>(1.4") |
| (D)                         | 133mm          | 143mm          | 169mm          |
|                             | (5.2")         | (5.6")         | (6.7")         |
| (E)                         | 128mm          | 140mm          | 174mm          |
|                             | (5")           | (5.5″)         | (6.9")         |