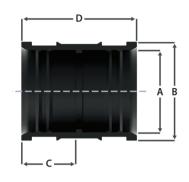

## FLEXIPLUMB - STRAIGHT CONNECTOR

| Fitting<br>Size             | 34mm<br>(1½")  | 40mm<br>(1½")  | 54mm<br>(2")   |
|-----------------------------|----------------|----------------|----------------|
| (A)<br>Internal<br>Diameter | 34mm<br>(1.3") | 40mm<br>(1.6") | 54mm<br>(2.1″) |
| (B)<br>External<br>Diameter | 45mm<br>(1.8") | 51mm<br>(2")   | 65mm<br>(2.6") |
| (C)<br>Insertion<br>Depth   | 30mm<br>(1.2″) | 33mm<br>(1.3″) | 36mm<br>(1.4") |
| (D)                         | 64mm<br>(2.5″) | 70mm<br>(2.8″) | 76mm<br>(3″)   |