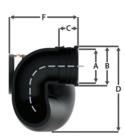

#### FLEXIPLUMB - P TRAP

| Fitting                     | 34mm           | 40mm           | 54mm           |
|-----------------------------|----------------|----------------|----------------|
| Size                        | (1¼")          | (1½″)          | (2")           |
| (A)<br>Internal<br>Diameter | 34mm<br>(1.3") | 40mm<br>(1.6″) | 54mm<br>(2.1″) |
| (B)<br>External<br>Diameter | 45mm<br>(1.8") | 51mm<br>(2")   | 65mm<br>(2.6″) |
| (C)<br>Insertion<br>Depth   | 30mm<br>(1.2") | 33mm<br>(1.3″) | 36mm<br>(1.4") |
| (D)                         | 133mm          | 143mm          | 169mm          |
|                             | (5.2")         | (5.6")         | (6.7")         |
| (E)                         | 128mm          | 140mm          | 174mm          |
|                             | (5")           | (5.5″)         | (6.9")         |