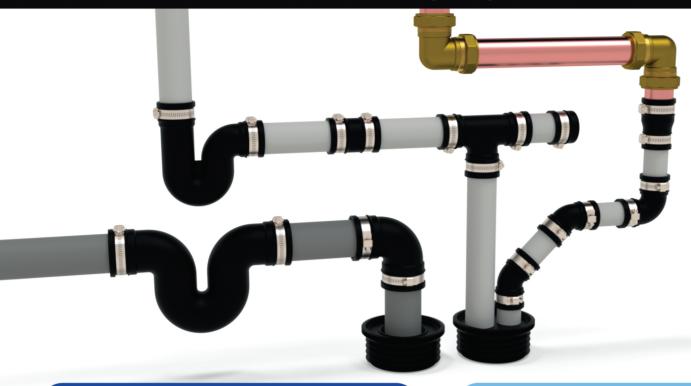

# FlexiPlumb Flexible Plumbing Fittings

# **KEY FEATURES**

- Flexible connection to compensate for plumbing misalignment.
- Quick and easy to install and remove.
- Adjustable and can be used on mismatched pipe sizes.
- Allows for easy access for pipework servicing and repairs.
- Creates an excellent seal around existing pipework.
- Highly durable and suitable for long term application.
- Compatible with conventional solvent weld, push fit and compression waste systems.
- No adhesives required.

Fastened with Stainless-Steel worm drive hose clamps.