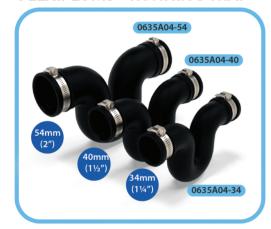

## FLEXIPLUMB - 90° BEND

| Fitting<br>Size             | 34mm<br>(1¼″)  | 40mm<br>(1½″)  | 54mm<br>(2")    |
|-----------------------------|----------------|----------------|-----------------|
| (A)<br>Internal<br>Diameter | 34mm<br>(1.3″) | 40mm<br>(1.6″) | 54mm<br>(2.1")  |
| (B)<br>External<br>Diameter | 45mm<br>(1.8″) | 51mm<br>(2")   | 65mm<br>(2.6")  |
| (C)<br>Insertion<br>Depth   | 30mm<br>(1.2″) | 33mm<br>(1.3″) | 36mm<br>(1.4")  |
| (D)                         | 57mm<br>(2.2") | 64mm<br>(2.5″) | 75mm<br>(3")    |
| (E)                         | 80mm<br>(3.1″) | 90mm<br>(3.5″) | 108mm<br>(4.3″) |