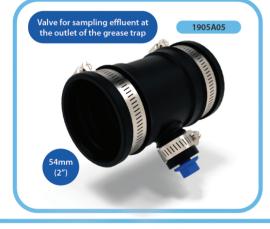

#### FLEXIPLUMB - SAMPLING POINT

| Fitting Size          | 54mm (2")    |
|-----------------------|--------------|
| (A) Internal Diameter | 54mm (2.1")  |
| (B) External Diameter | 65mm (2.6")  |
| (C) Insertion Depth   | 35mm (1.4")  |
| (D)                   | 96mm (3.8")  |
| (E)                   | 107mm (4.2") |