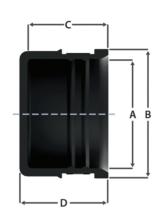

# **FLEXIPLUMB - ENDCAP**

| Fitting<br>Size             | 34mm<br>(1¼″)  | 40mm<br>(1½″)  | 54mm<br>(2")   |
|-----------------------------|----------------|----------------|----------------|
| (A)<br>Internal<br>Diameter | 34mm<br>(1.3″) | 40mm<br>(1.6″) | 54mm<br>(2.1") |
| (B)<br>External<br>Diameter | 46mm<br>(1.8") | 50mm<br>(2")   | 64mm<br>(2.5") |
| (C)<br>Insertion<br>Depth   | 30mm<br>(1.2") | 34mm<br>(1.3″) | 40mm<br>(1.6″) |
| (D)                         | 34mm<br>(1.3″) | 38mm<br>(1.5″) | 44mm<br>(1.7″) |