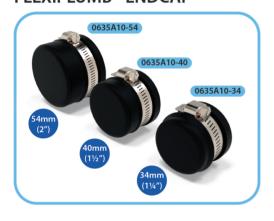

# **FLEXIPLUMB - ENDCAP**

| Fitting<br>Size             | 34mm<br>(1¼″)  | 40mm<br>(1½″)  | 54mm<br>(2")   |
|-----------------------------|----------------|----------------|----------------|
| (A)<br>Internal<br>Diameter | 34mm<br>(1.3″) | 40mm<br>(1.6″) | 54mm<br>(2.1") |
| (B)<br>External<br>Diameter | 46mm<br>(1.8") | 50mm<br>(2")   | 64mm<br>(2.5") |
| (C)<br>Insertion<br>Depth   | 30mm<br>(1.2") | 34mm<br>(1.3″) | 40mm<br>(1.6″) |
| (D)                         | 34mm<br>(1.3″) | 38mm<br>(1.5″) | 44mm<br>(1.7″) |