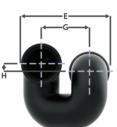

## FLEXIPLUMB - RUNNING TRAP

| Fitting                     | 34mm           | 40mm           | 54mm           |
|-----------------------------|----------------|----------------|----------------|
| Size                        | (1¼″)          | (1½″)          | (2")           |
| (A)<br>Internal<br>Diameter | 34mm<br>(1.3") | 40mm<br>(1.6″) | 54mm<br>(2.1″) |
| (B)<br>External<br>Diameter | 45mm<br>(1.8") | 51mm<br>(2")   | 65mm<br>(2.6") |
| (C)<br>Insertion<br>Depth   | 30mm<br>(1.2") | 33mm<br>(1.3″) | 36mm<br>(1.4") |
| (D)                         | 110mm          | 124mm          | 154mm          |
|                             | (4.3″)         | (4.9″)         | (6.1″)         |
| (E)                         | 180mm          | 202mm          | 244mm          |
|                             | (7.1″)         | (8")           | (9.6")         |