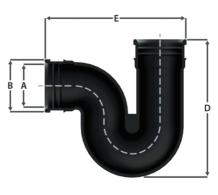

#### FLEXIPLUMB - P TRAP

| Fitting                     | 34mm           | 40mm           | 54mm           |
|-----------------------------|----------------|----------------|----------------|
| Size                        | (1¼")          | (1½″)          | (2")           |
| (A)<br>Internal<br>Diameter | 34mm<br>(1.3") | 40mm<br>(1.6″) | 54mm<br>(2.1″) |
| (B)<br>External<br>Diameter | 45mm<br>(1.8") | 51mm<br>(2")   | 65mm<br>(2.6″) |
| (C)<br>Insertion<br>Depth   | 30mm<br>(1.2") | 33mm<br>(1.3″) | 36mm<br>(1.4") |
| (D)                         | 133mm          | 143mm          | 169mm          |
|                             | (5.2")         | (5.6")         | (6.7")         |
| (E)                         | 128mm          | 140mm          | 174mm          |
|                             | (5")           | (5.5″)         | (6.9")         |