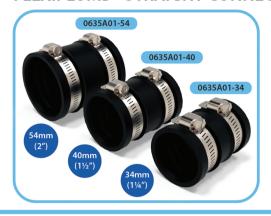

## FLEXIPLUMB - STRAIGHT CONNECTOR

| Fitting<br>Size             | 34mm<br>(1½")  | 40mm<br>(1½")  | 54mm<br>(2")   |
|-----------------------------|----------------|----------------|----------------|
| (A)<br>Internal<br>Diameter | 34mm<br>(1.3") | 40mm<br>(1.6") | 54mm<br>(2.1″) |
| (B)<br>External<br>Diameter | 45mm<br>(1.8") | 51mm<br>(2")   | 65mm<br>(2.6") |
| (C)<br>Insertion<br>Depth   | 30mm<br>(1.2″) | 33mm<br>(1.3″) | 36mm<br>(1.4") |
| (D)                         | 64mm<br>(2.5″) | 70mm<br>(2.8″) | 76mm<br>(3″)   |

## FLEXIPLUMB - 90° BEND

| Fitting<br>Size             | 34mm<br>(1¼″)  | 40mm<br>(1½″)  | 54mm<br>(2")    |
|-----------------------------|----------------|----------------|-----------------|
| (A)<br>Internal<br>Diameter | 34mm<br>(1.3″) | 40mm<br>(1.6″) | 54mm<br>(2.1")  |
| (B)<br>External<br>Diameter | 45mm<br>(1.8″) | 51mm<br>(2")   | 65mm<br>(2.6")  |
| (C)<br>Insertion<br>Depth   | 30mm<br>(1.2″) | 33mm<br>(1.3″) | 36mm<br>(1.4")  |
| (D)                         | 57mm<br>(2.2") | 64mm<br>(2.5″) | 75mm<br>(3")    |
| (E)                         | 80mm<br>(3.1″) | 90mm<br>(3.5″) | 108mm<br>(4.3″) |

#### FLEXIPLUMB - 45° BEND

| Fitting                     | 34mm           | 40mm           | 54mm           |
|-----------------------------|----------------|----------------|----------------|
| Size                        | (1¼″)          | (1½″)          | (2")           |
| (A)<br>Internal<br>Diameter | 34mm<br>(1.3") | 40mm<br>(1.6″) | 54mm<br>(2.1″) |
| (B)<br>External<br>Diameter | 45mm<br>(1.8″) | 51mm<br>(2″)   | 65mm<br>(2.6″) |
| (C)<br>Insertion<br>Depth   | 30mm<br>(1.2″) | 33mm<br>(1.3″) | 36mm<br>(1.4") |
| (D)                         | 68mm           | 77mm           | 93mm           |
|                             | (2.7")         | (3″)           | (3.7")         |
| (E)                         | 89mm           | 99mm           | 114mm          |
|                             | (3.5")         | (3.9")         | (4.5")         |