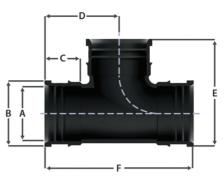

# **FLEXIPLUMB - TEE CONNECTOR**

| Fitting       | 34mm   | 40mm   | 54mm   |
|---------------|--------|--------|--------|
| Size          | (1¼")  | (1½″)  | (2")   |
| (A) Internal  | 34mm   | 40mm   | 54mm   |
| Diameter      | (1.3") | (1.6") | (2.1") |
| (B)External   | 45mm   | 51mm   | 65mm   |
| Diameter      | (1.8") | (2")   | (2.6") |
| (C) Insertion | 30mm   | 33mm   | 36mm   |
| Depth         | (1.2") | (1.3") | (1.4") |
| (D)           | 57mm   | 66mm   | 73mm   |
|               | (2.2") | (2.6") | (2.9") |
| (E)           | 80mm   | 92mm   | 106mm  |
|               | (3.1″) | (3.6") | (4.2") |
| (F)           | 114mm  | 132mm  | 146mm  |
|               | (4.5″) | (5.2") | (5.7") |