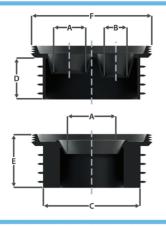

#### FLEXIPLUMB - ADAPTOR REDUCER

| Fitting       | 34-40mm  | 34-54mm | 40-54mm |
|---------------|----------|---------|---------|
| Size          | (1¼-1½") | (1¼-2") | (1½-2") |
| (A) Internal  | 34mm     | 34mm    | 40mm    |
| Diameter 1    | (1.3")   | (1.3")  | (1.6")  |
| (B) Internal  | 40mm     | 54mm    | 54mm    |
| Diameter 2    | (1.6")   | (2.1")  | (2.1")  |
| (C) External  | 44mm     | 44mm    | 50mm    |
| Diameter 1    | (1.7")   | (1.7")  | (2")    |
| (D) External  | 50mm     | 64mm    | 64mm    |
| Diameter 2    | (2")     | (2.5")  | (2.5")  |
| (E) Insertion | 30mm     | 30mm    | 33mm    |
| Depth 1       | (1.2")   | (1.2")  | (1.3")  |
| (F) Insertion | 33mm     | 36mm    | 36mm    |
| Depth 2       | (1.3")   | (1.4")  | (1.4")  |
| (G)           | 75mm     | 78mm    | 81mm    |
|               | (3″)     | (3.1")  | (3.2")  |

# **FLEXIPLUMB - TEE CONNECTOR**

| Fitting       | 34mm   | 40mm   | 54mm   |
|---------------|--------|--------|--------|
| Size          | (1¼")  | (1½″)  | (2")   |
| (A) Internal  | 34mm   | 40mm   | 54mm   |
| Diameter      | (1.3") | (1.6") | (2.1") |
| (B)External   | 45mm   | 51mm   | 65mm   |
| Diameter      | (1.8") | (2")   | (2.6") |
| (C) Insertion | 30mm   | 33mm   | 36mm   |
| Depth         | (1.2") | (1.3") | (1.4") |
| (D)           | 57mm   | 66mm   | 73mm   |
|               | (2.2") | (2.6") | (2.9") |
| (E)           | 80mm   | 92mm   | 106mm  |
|               | (3.1″) | (3.6") | (4.2") |
| (F)           | 114mm  | 132mm  | 146mm  |
|               | (4.5″) | (5.2") | (5.7") |