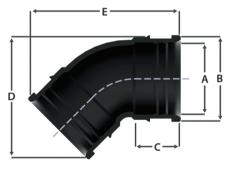

#### FLEXIPLUMB - 45° BEND

| Fitting                     | 34mm           | 40mm           | 54mm           |
|-----------------------------|----------------|----------------|----------------|
| Size                        | (1¼″)          | (1½″)          | (2")           |
| (A)<br>Internal<br>Diameter | 34mm<br>(1.3") | 40mm<br>(1.6″) | 54mm<br>(2.1″) |
| (B)<br>External<br>Diameter | 45mm<br>(1.8″) | 51mm<br>(2″)   | 65mm<br>(2.6″) |
| (C)<br>Insertion<br>Depth   | 30mm<br>(1.2″) | 33mm<br>(1.3″) | 36mm<br>(1.4") |
| (D)                         | 68mm           | 77mm           | 93mm           |
|                             | (2.7")         | (3″)           | (3.7")         |
| (E)                         | 89mm           | 99mm           | 114mm          |
|                             | (3.5")         | (3.9")         | (4.5")         |