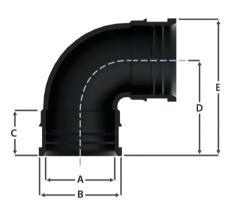

## FLEXIPLUMB - 90° BEND

| Fitting<br>Size             | 34mm<br>(1¼″)  | 40mm<br>(1½″)  | 54mm<br>(2")    |
|-----------------------------|----------------|----------------|-----------------|
| (A)<br>Internal<br>Diameter | 34mm<br>(1.3″) | 40mm<br>(1.6″) | 54mm<br>(2.1")  |
| (B)<br>External<br>Diameter | 45mm<br>(1.8″) | 51mm<br>(2")   | 65mm<br>(2.6")  |
| (C)<br>Insertion<br>Depth   | 30mm<br>(1.2″) | 33mm<br>(1.3″) | 36mm<br>(1.4")  |
| (D)                         | 57mm<br>(2.2") | 64mm<br>(2.5″) | 75mm<br>(3")    |
| (E)                         | 80mm<br>(3.1″) | 90mm<br>(3.5″) | 108mm<br>(4.3″) |