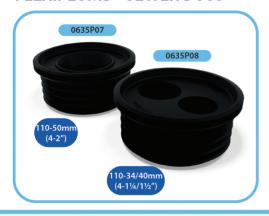

#### FLEXIPLUMB - SEWER BOSS

| Fitting<br>Size            | 110-34/40mm<br>(4-1¼/1½″) | 110-50mm<br>(4-2") |
|----------------------------|---------------------------|--------------------|
| (A) Internal<br>Diameter 1 | 34mm (1.3")               | 50mm (2")          |
| (B)External<br>Diameter    | 40mm (1.6")               | N/A                |
| (C) Insertion<br>Depth     | 98mm (3.6")               | 98mm (3.6")        |
| (D)                        | 42mm (1.7")               | 42mm (1.7")        |
| (E)                        | 54mm (2.1")               | 54mm (2.1")        |
| (F)                        | 122mm (4.8")              | 122mm (4.8″)       |