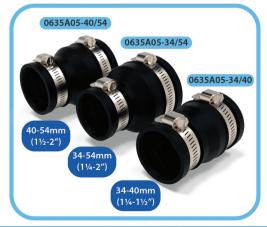

#### FLEXIPLUMB - ADAPTOR REDUCER

| Fitting       | 34-40mm  | 34-54mm | 40-54mm |
|---------------|----------|---------|---------|
| Size          | (1¼-1½") | (1¼-2") | (1½-2") |
| (A) Internal  | 34mm     | 34mm    | 40mm    |
| Diameter 1    | (1.3")   | (1.3")  | (1.6")  |
| (B) Internal  | 40mm     | 54mm    | 54mm    |
| Diameter 2    | (1.6")   | (2.1")  | (2.1")  |
| (C) External  | 44mm     | 44mm    | 50mm    |
| Diameter 1    | (1.7")   | (1.7")  | (2")    |
| (D) External  | 50mm     | 64mm    | 64mm    |
| Diameter 2    | (2")     | (2.5")  | (2.5")  |
| (E) Insertion | 30mm     | 30mm    | 33mm    |
| Depth 1       | (1.2")   | (1.2")  | (1.3")  |
| (F) Insertion | 33mm     | 36mm    | 36mm    |
| Depth 2       | (1.3")   | (1.4")  | (1.4")  |
| (G)           | 75mm     | 78mm    | 81mm    |
|               | (3″)     | (3.1")  | (3.2")  |