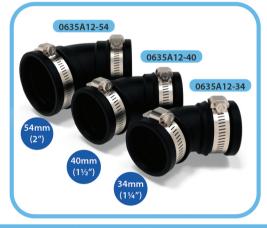

## FLEXIPLUMB - STRAIGHT CONNECTOR

| Fitting<br>Size             | 34mm<br>(1½")  | 40mm<br>(1½")  | 54mm<br>(2")   |
|-----------------------------|----------------|----------------|----------------|
| (A)<br>Internal<br>Diameter | 34mm<br>(1.3") | 40mm<br>(1.6") | 54mm<br>(2.1″) |
| (B)<br>External<br>Diameter | 45mm<br>(1.8") | 51mm<br>(2")   | 65mm<br>(2.6") |
| (C)<br>Insertion<br>Depth   | 30mm<br>(1.2″) | 33mm<br>(1.3″) | 36mm<br>(1.4") |
| (D)                         | 64mm<br>(2.5″) | 70mm<br>(2.8″) | 76mm<br>(3″)   |