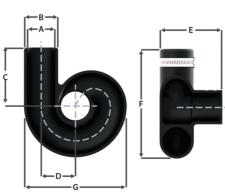

#### FLEXIPLUMB - P TRAP

| Fitting                     | 34mm           | 40mm           | 54mm           |
|-----------------------------|----------------|----------------|----------------|
| Size                        | (1¼")          | (1½″)          | (2")           |
| (A)<br>Internal<br>Diameter | 34mm<br>(1.3") | 40mm<br>(1.6″) | 54mm<br>(2.1″) |
| (B)<br>External<br>Diameter | 45mm<br>(1.8") | 51mm<br>(2")   | 65mm<br>(2.6″) |
| (C)<br>Insertion<br>Depth   | 30mm<br>(1.2") | 33mm<br>(1.3″) | 36mm<br>(1.4") |
| (D)                         | 133mm          | 143mm          | 169mm          |
|                             | (5.2")         | (5.6")         | (6.7")         |
| (E)                         | 128mm          | 140mm          | 174mm          |
|                             | (5")           | (5.5″)         | (6.9")         |