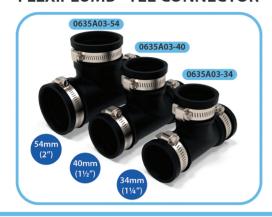

# **FLEXIPLUMB - TEE CONNECTOR**

| Fitting       | 34mm   | 40mm   | 54mm   |
|---------------|--------|--------|--------|
| Size          | (1¼")  | (1½″)  | (2")   |
| (A) Internal  | 34mm   | 40mm   | 54mm   |
| Diameter      | (1.3") | (1.6") | (2.1") |
| (B)External   | 45mm   | 51mm   | 65mm   |
| Diameter      | (1.8") | (2")   | (2.6") |
| (C) Insertion | 30mm   | 33mm   | 36mm   |
| Depth         | (1.2") | (1.3") | (1.4") |
| (D)           | 57mm   | 66mm   | 73mm   |
|               | (2.2") | (2.6") | (2.9") |
| (E)           | 80mm   | 92mm   | 106mm  |
|               | (3.1″) | (3.6") | (4.2") |
| (F)           | 114mm  | 132mm  | 146mm  |
|               | (4.5″) | (5.2") | (5.7") |