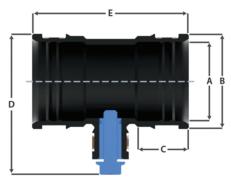

## FLEXIPLUMB - VORTEX FLOW CONTROLLER

| Fitting Size          | 40mm (1½″)   |
|-----------------------|--------------|
| (A) Internal Diameter | 40mm (1.6")  |
| (B) External Diameter | 48mm (1.9")  |
| (C) Insertion Depth   | 82mm (3.2")  |
| (D)                   | 48mm (1.9")  |
| (E)                   | 88mm (3.5")  |
| (F)                   | 154mm (6.1") |
| (G)                   | 144mm (5.7") |