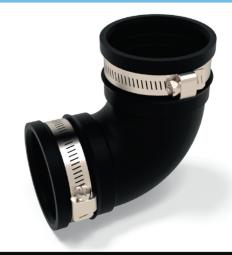

## FLEXIPLUMB - 90° BEND

| Fitting<br>Size             | 34mm<br>(1¼″)  | 40mm<br>(1½″)  | 54mm<br>(2")    |
|-----------------------------|----------------|----------------|-----------------|
| (A)<br>Internal<br>Diameter | 34mm<br>(1.3″) | 40mm<br>(1.6″) | 54mm<br>(2.1")  |
| (B)<br>External<br>Diameter | 45mm<br>(1.8″) | 51mm<br>(2")   | 65mm<br>(2.6")  |
| (C)<br>Insertion<br>Depth   | 30mm<br>(1.2″) | 33mm<br>(1.3″) | 36mm<br>(1.4")  |
| (D)                         | 57mm<br>(2.2") | 64mm<br>(2.5″) | 75mm<br>(3")    |
| (E)                         | 80mm<br>(3.1″) | 90mm<br>(3.5″) | 108mm<br>(4.3″) |