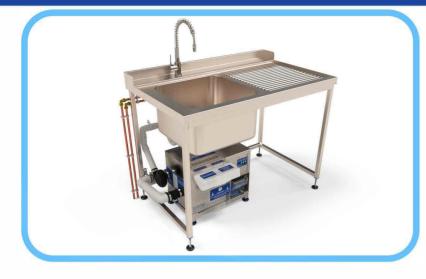

## **APPLICATIONS**

- Prep Sinks
- Small Pot Wash Sinks

## **STANDARD FEATURES & FUNCTIONS**

- Automatic FOG & solids removal
- Self cleaning
- Magnetic baffle for bioremediation
- PLC controlled
- Reverse flow configuration
- Space Saver Running Trap & Sampling Point
- Globally certified award winning technology