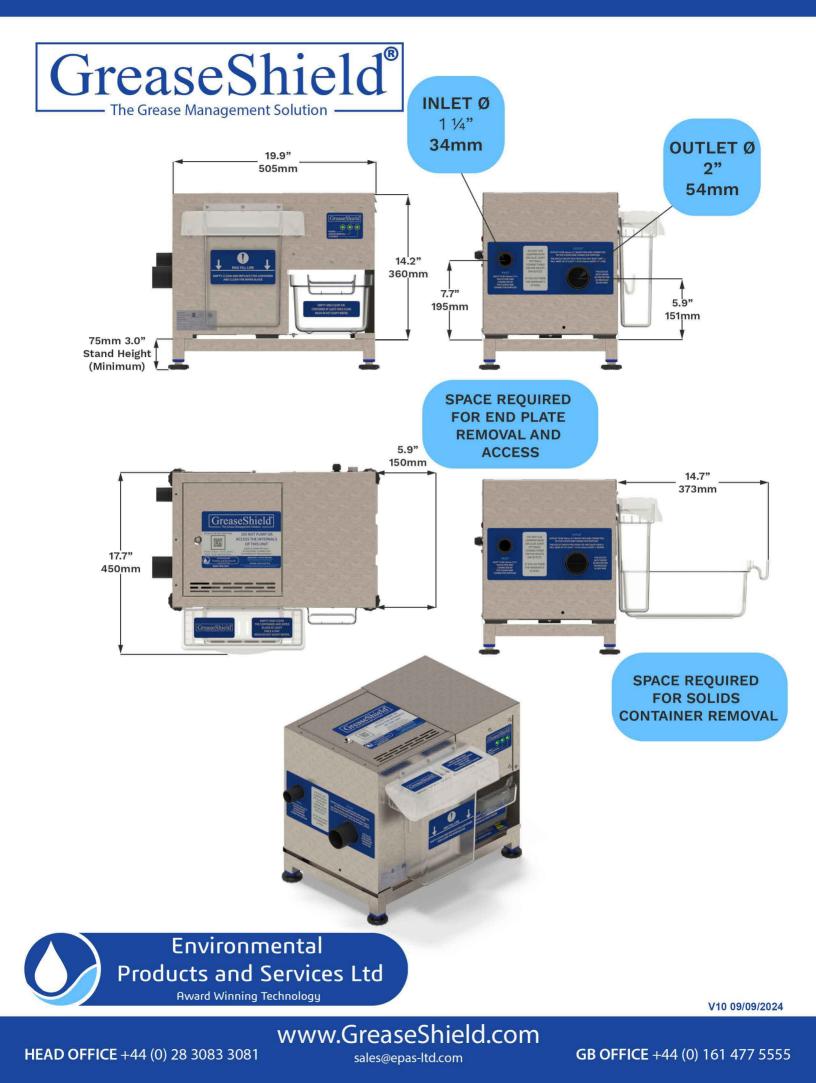

#### Plumbing Connections

| Inlet              | 1"1/4/3 |
|--------------------|---------|
| Outlet             | 2"/5    |
| Hot Water Solenoid | 3/4"/   |

34mm 0mm 22m

| Electrical Ratings | USA  | UK,EU,AU,NZ |
|--------------------|------|-------------|
| Voltage            | 120v | 230v        |
| Frequency          | 60Hz | 50Hz        |
| Current            | 1.5A | 0.75A       |