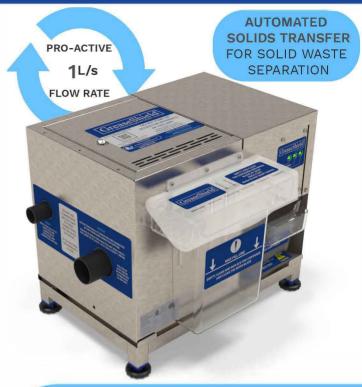

## FLOW RATES & CERTIFICATION

- Pro-Active Flow Rate 1 L/sec
- ASME Certification
- **PDI** Certification
- CSA Certification
- EN 1825 Certification

## **STANDARD FEATURES & FUNCTIONS**

- Automatic FOG & solids removal
- Self cleaning
- Magnetic baffle for bioremediation
- PLC controlled
- Reverse flow configuration
- Space Saver Running Trap & Sampling Point
- Globally certified award winning technology